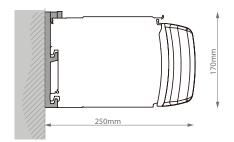

#### **Size**

They have a maximum width of 7m with a projection of 3.5m. (NB: The width of the awning must be more than 500mm bigger than the projection for the awning to work.)

#### Full Cassette Folding Arm Awning Closed size