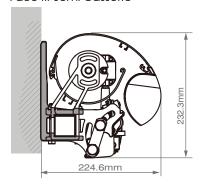

and neat, free from vertical posts, allowing people to walk under it easily without any obstructions.









02 4726 5700 | nepeanblinds.com.au Unit 1/89 Batt Street, Penrith NSW 2750



### **Technical Info**

### **Operation**

The Full Cassette Folding Arm Awnings are powered by automation only. The Semi Cassette Folding Arm Awnings are operated by crank control or motors..

#### **Size**

They have a maximum width of 7m with a projection of 3.5m. (NB: The width of the awning must be more than 500mm bigger than the projection for the awning to work.)

#### **Pitch**

The pitch of the awning can be set on installation from a minimum of 5° down to 45°, if requested.





#### Full Cassette Folding Arm Awning Closed size



#### Semi Cassette Folding Arm Awning

Face fit Semi Cassette



Ceiling fit Semi Cassette



#### **Brackets**

Face fit Semi Cassette bracket



Face fit Full Cassette bracket



**Benefits** 

### **No Posts**

The lack of posts or poles means that no floor space is taken up by the Awning.

#### **Streamlined**

The Folding Arm Awning offers a sleek design and contemporary style.

#### Retracts into a neat cassette

When retracted, the fabric is completely protected with only the arms visible from underneath the awning. An optional decorative valance can cover the arms from the front.

The fabric comes in a range of colours and fabrics.

#### **Child-Safe**

**Colours** 

The lack of cords or cables adds an extra level of child-safety.

#### **Satisfaction Guaranteed**

Quality installation is assured with our specialist team, and peace of mind wit