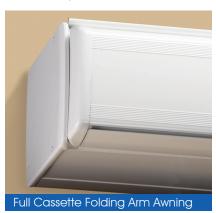

ustralian outdoor living lifestyle. Extended your living space through to the serene outdoors. The awning is streamlined and neat, free from vertical posts, allowing people to walk under it easily without any obstructions.









02 4726 5700 | nepeanblinds.com.au Unit 1/89 Batt Street, Penrith NSW 2750



### **Technical Info**

### **Operation**

The Full Cassette Folding Arm Awnings are powered by automation only. The Semi Cassette Folding Arm Awnings are operated by crank control or motors..

#### **Size**

They have a maximum width of 7m with a projection of 3.5m. (NB: The width of the awning must be more than 500mm bigger than the projection for the awning to work.)

#### **Pitch**

The pitch of the awning can be set on installation from a minimum of 5° down to 45°, if requested.





#### Full Cassette Folding Arm Awning Closed size



#### Semi Cassette Folding Arm Awning

Face fit Semi Cassette



Ceiling fit Semi Cassette



#### **Brackets**

Face fit Semi Cassette bracket



Face fit Full Cassette bracket



**Benefits** 

### **No Posts**

The lack of posts or poles means that no floor space is taken up by the Awning.

#### **Streamlined**

The Folding Arm Awning offers a sleek design and contemporary style.

#### Retracts into a neat cassette

When retracted, the fabric is completely protected with only the arms visible from underneath the awning. An optional decorative valance can cover the arms from the front.

The fabric comes in a range of colours and fabrics.

#### **Child-Safe**

**Colours** 

The lack of cords or cables adds an extra level of child-sa