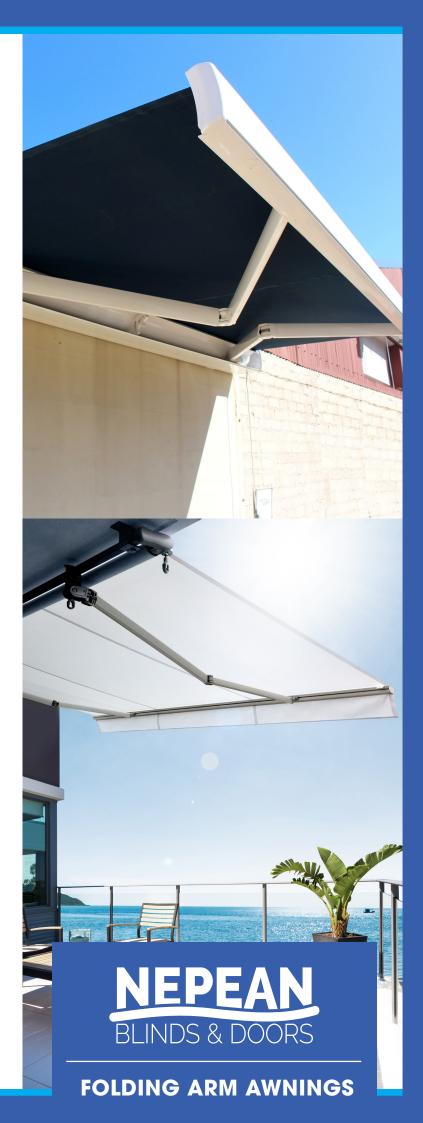

## SHADE FOR OUTDOOR LIVING

Folding Arm Awnings are the perfect product to suit an Australian outdoor living lifestyle. Extended your living space through to the serene outdoors. The awning is streamlined and neat, free from vertical posts, allowing people to walk under it easily without any obstructions.

### **No Posts**

The lack of posts or poles means that no floor space is taken up by the Awning.

#### **Streamlined**

The Folding Arm Awning offers a sleek design and contemporary style.

#### Retracts into a neat cassette

When retracted, the fabric is completely protected with only the arms visible from underneath the awning. An optional decorative valance can cover the arms from the front.