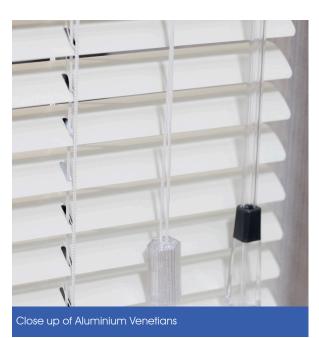

### **Aluminium**

With our extra-thick aluminium slats, you can count on durability and toughness.

#### Size

Choose the right width for your window from a range of three different sizes.

- 50mm slat
- 25mm slat (Slimline)