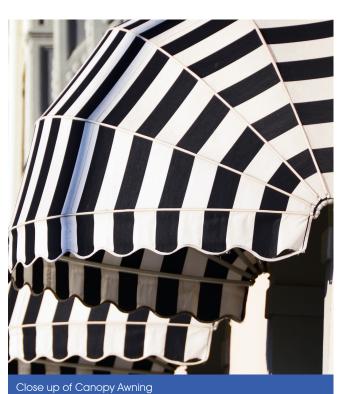

## CHARACTER AND CHARM

Canopy Awnings provide valuable cover and protection over your windows and doorways, as well as adding style and character to your home. Canopy Awnings are available in several different styles, such as curved, triangular and elliptical. Options also include with the bottom covered or uncovered, ensuring that there is a Canopy Awning to suit every home.

#### **Styles**

For some of the Canopy Awning styles available, see the diagrams below.

**Dutch Canopy** Canopy with 90 degree or custom bent corners

Ellipse Canopy Continuous track custom bent

**Fixed Canopy** Fixed canopy with vertical hoops

Serena Canopy Short front arm achieved using 90 degree corners.

**Eyelid Canopy** Complete semi-circle canopy

Fixed Triangular Fixed canopy with vertical hoops