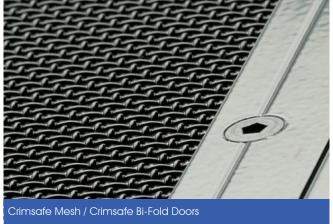

### **Tensile-Tuff® Security Mesh**

Crimsafe Bi-fold Security Doors feature Crimsafe Tensile-Tuff® Security Mesh, which is made of 304 Grade Stainless Steel. This mesh superior strength. consists of strands that are 0.9mm thick. makes Crimsafe mesh 26.5% thicker at a cross section, making it much stronger than other meshes.