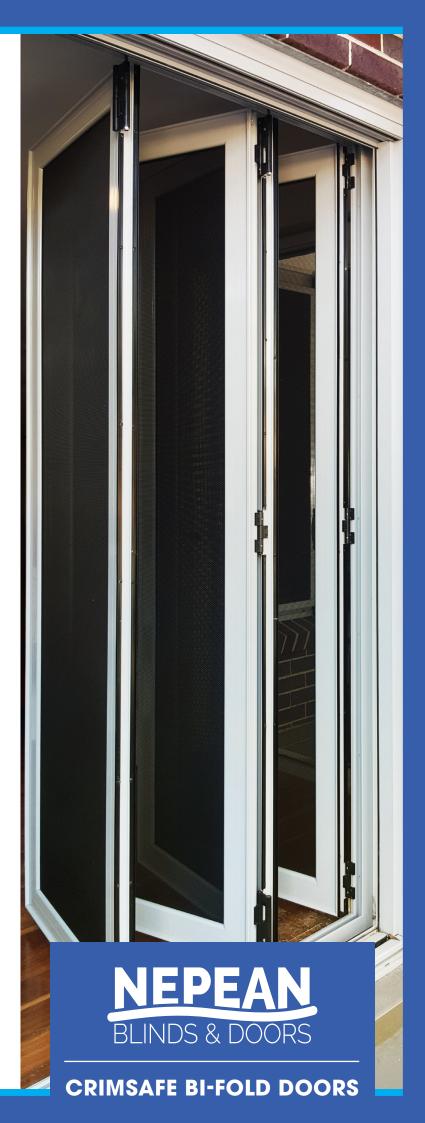

### **PROTECT YOUR HOME**

Keep your home secure with Crimsafe, the strongest stainless steel security screen system on the market.

Crimsafe Bi-fold Doors feature Crimsafe's patented Security Screw Clamp System and cannot be cut, kicked down or pried open. It can be folded back to completely open up a living area.

#### **Streamlined**

Crimsafe Bi-fold Security Doors offer a sleek design and contemporary style. Can fold to the inside or outside. And single panel can be opened for exit.

### **Airflow**

Crimsafe Bi-fold Security Doors provide excellent security, are able to stop flies, and still allow air to flow into your home.