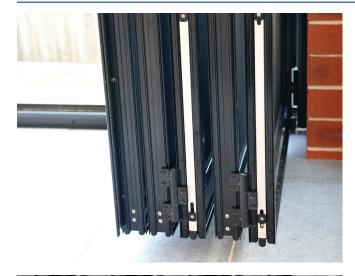

### **Clamp System**

Crimsafe Bi-fold feature a patented Security Screw Clamp System. While inferior products simply glue or wedge mesh into a frame, Crimsafe Tensile-Tuff® Security mesh between two serrated pieces of aluminium, then screws this mesh into place. This results in a strong, vice-like grip which has a much stronger tolerance to force than many competing products.

### **Triple Lock**

All Crimsafe Bi-fold Doors come fitted with a triple lock, which is crafted from 304 stainless steel for