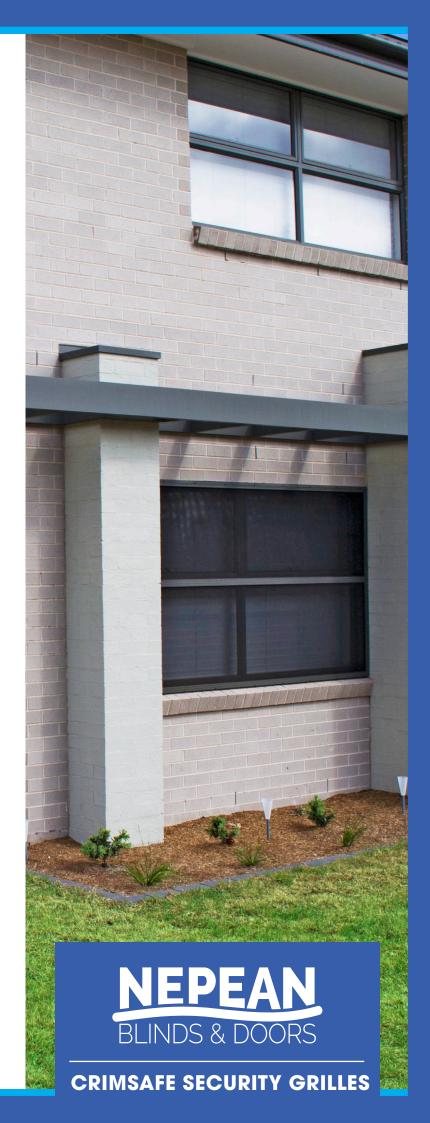

## **PROTECT YOUR HOME**

Keep your home secure with Crimsafe. Crimsafe Grilles feature Crimsafe's patented Security Screw Clamp System and cannot be cut, kicked down or pried open. Crimsafe Security Grilles are fixed in place and will not budge and are custom made to fit any window or pace.

#### **Custom Made**

Crimsafe Security Grilles are custom made in order to perfectly fit your window. This ensures a clean finish and superior protection.