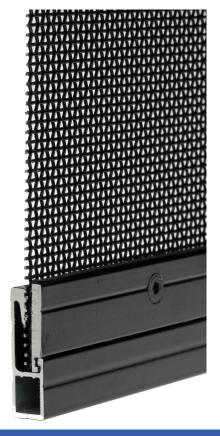

#### Mesh

Crimsafe Security Grilles feature Crimsafe Tensile-Tuff® Security Mesh, which is made of 304 Grade Stainless Steel.

#### **Clamp System**

Crimsafe Security Grilles feature a patented Security Screw Clamp System. While inferior products simply glue or wedge mesh into a frame, Crimsafe sandwiches Tensile-Tuff® Security mesh between two serrated pieces of aluminium, then screws this mesh into place. This results in a strong, vice-like grip which has a much stronger tolerance to force than many competing products.

#### **Satisfaction Guaranteed**

Crimsafe Security Grilles come with a 10 Year standard Warranty. with the option to extend to 12 years.

Cross section of mesh, frame and the screw clamp system.