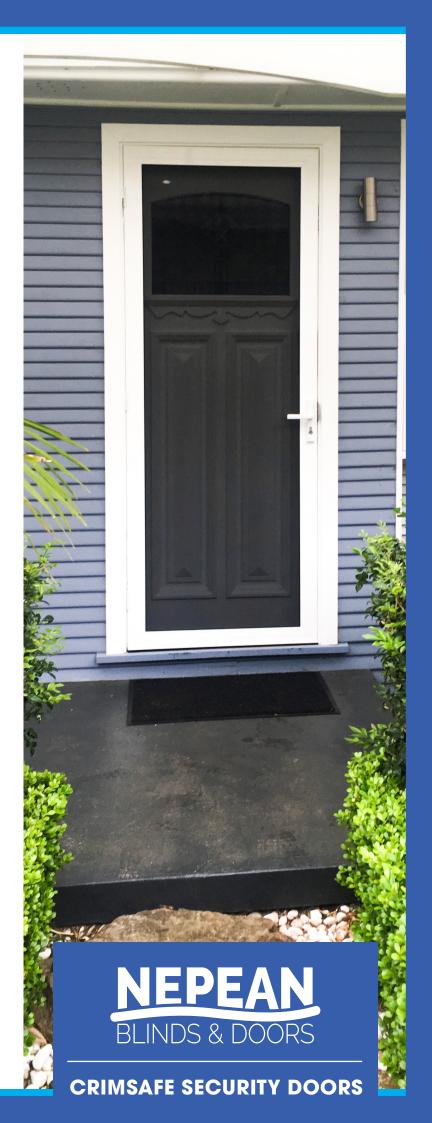

## **PROTECT YOUR HOME**

Keep your home secure with Crimsafe. Crimsafe Doors feature Crimsafe's patented Security Screw Clamp System and cannot be cut, kicked down or pried open. Crimsafe Doors can be hinged, folding or bi-fold, meaning there is a Crimsafe solution for almost any doorway.

#### Colour

The frame of Crimsafe Doors are available in a variety of different colours, ranging from shades of white and grey, to brown and blue. Various woodgrain tones are also available and offer a look that is impressively realistic. Crimsafe mesh is only available in black.