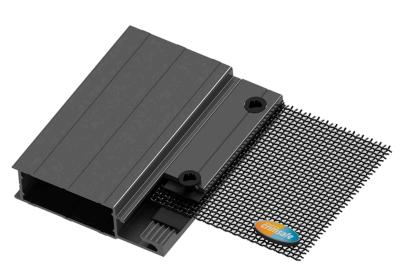

#### **Clamp System**

Crimsafe Security Doors feature a patented Security Screw Clamp System. While inferior products simply glue or wedge mesh into a frame, Crimsafe sandwiches Tensile-Tuff® Security mesh between two serrated pieces of aluminium, then screws this mesh into place. This results in a strong, vice-like grip which has a much stronger tolerance to force than many competing products.

### **Satisfaction Guaranteed**

Crimsafe Security Doors come with a 10 Year standard Warranty, with the option to extend to 12 years.

Cross section of mesh, frame and the screw clamp system.