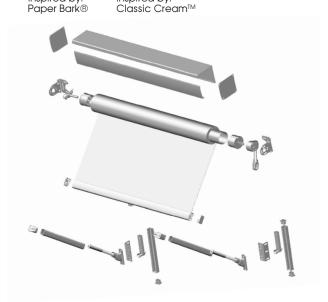

#### **Design and Fabrication**

Pivot Arm Awnings offer many design options including fabric, hood colour, and whether the trim is flat or scalloped.

Pivot Arm Awnings fabrics include canvas, acrylic or sunscreen fabric.

#### Installation

Pivot Arm Awnings are suitable for the exterior of both windows and doors. They have spring-loaded arms to hold the fabric taut fantastic for moderately windy locations.

#### **Head Box**

The Pivot Arm Awning comes with an open head box.