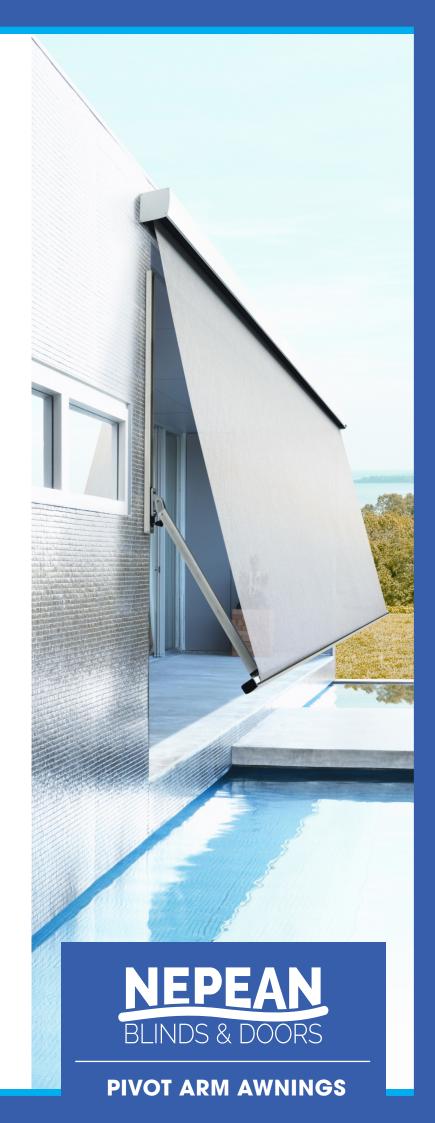

## **MAINTAIN AIR FLOW**

Projecting the fabric off the window via a set of arms, the Pivot Arm Awning allows sun to be controlled through the angle or pitch, and allows for airflow underneath as the awning is not fitted directly to the window. Windows can remain open when the awning is in use and this awning is suitable for small or large windows.

#### Installation

Pivot Arm Awnings are suitable for the exterior of both windows and doors. They have spring-loaded arms to hold the fabric taut fantastic for moderately windy locations.

#### **Air Circulation**

When compared with other awnings, the Pivot Arm Awning allows superior air circulation into your home whilst keeping the hot Australian sun at bay.