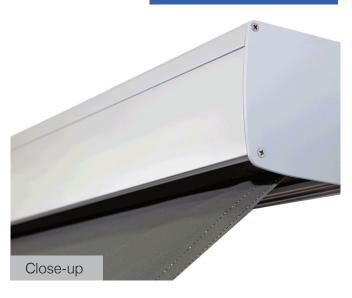

#### **Head Box**

The Pivot Arm Awning comes with an open head box.

#### Design

The Pivot Arm Awning offers a variety of choices in regard to colour and design for both the awning itself and fabric choices. Fabric trim can attached to the bottom rail too.