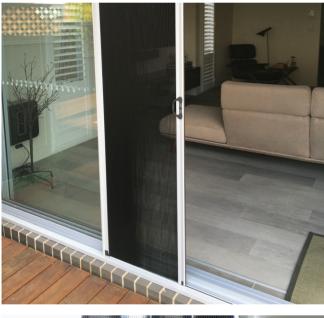

# RETRACTABLE AND UNOBTRUSIVE

Retractable Flyscreens offer the perfect fusion of style and cutting-edge technology for your home. All the features of a regular flyscreen, with the convenience of being retracted and seamless. This sophisticated product ensures you can enjoy fresh air through the home without any insects. Nepean offers Retractable Flyscreen solutions for all types of windows and doors including sliding, double hung, louvre, casement, awning windows, and bi-fold.

#### **Style**

There are two styles of Retractable Flyscreens:

- Rollaway Pleated Retractable (retract to the side)
- Rollup or Rollaway Retractable (retract to the top)