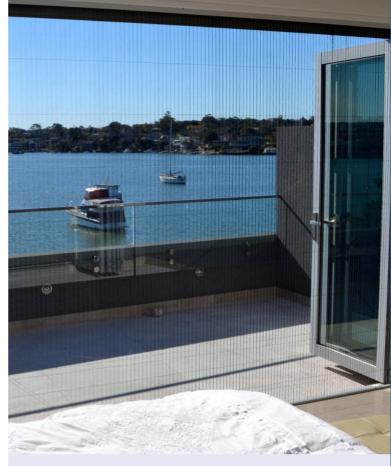

# RETRACTABLE AND UNOBTRUSIVE

Retractable Flyscreens offer the perfect fusion of style and cutting-edge technology for your home. All the features of a regular flyscreen, with the convenience of being retracted and seamless. This sophisticated product ensures you can enjoy fresh air through the home without any insects. Nepean offers Retractable Flyscreen solutions for all types of windows and doors including sliding, double hung, louvre, casement, awning windows, and bi-fold.

### **Mesh Types**

Retractable Flyscreens are available with three different types of mesh:

- Plain mesh
- Striped mesh
- Pleated mesh (only available for Rollaway)

Pleated mesh makes the flyscreen more visible.