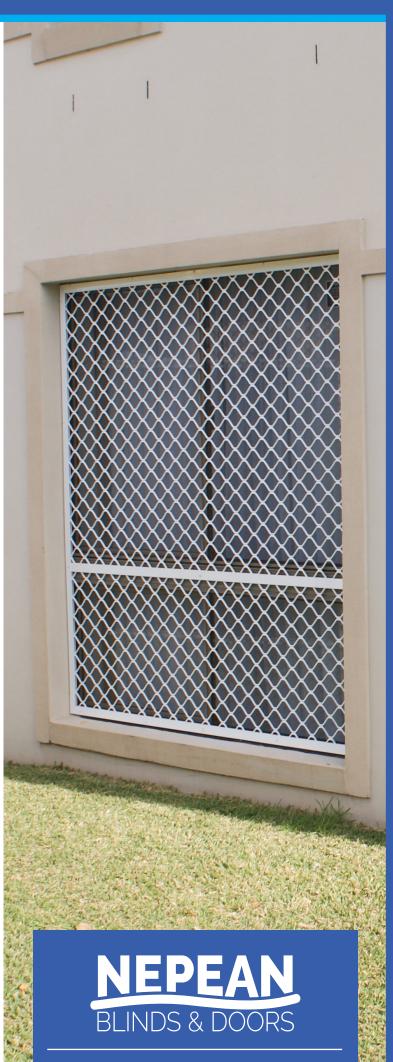

### HOME SAFETY SOLUTIONS

Safety Grilles assist in protecting your home while also keeping insects at bay. They are custom-made and can be made to fit almost any window. Safety Grilles are fixed and do not open, helping protect your home.

### **SAFETY GRILLES**

#### **Styles**

Safety Grilles come in numerous styles such as Diamond Grilles or just plain mesh.