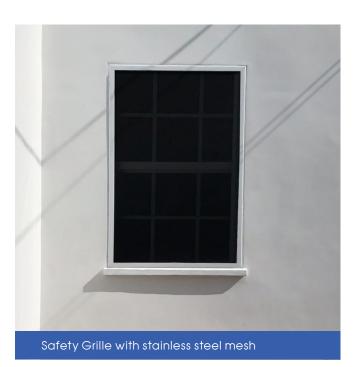

### HOME SAFETY SOLUTIONS

Safety Grilles assist in protecting your home while also keeping insects at bay. They are custom-made and can be made to fit almost any window. Safety Grilles are fixed and do not open, helping protect your home.

### **SAFETY GRILLES**