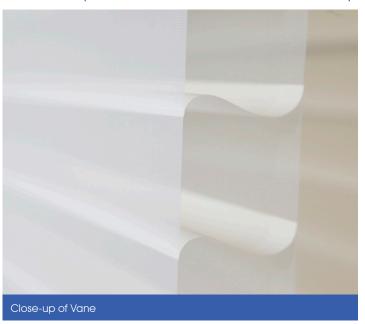

# **Design Function**

Sheer Shades are created by soft vanes suspended between two layers of sheer fabric.

Light and privacy is controlled by raising or lowering the tilt of the vane.

## **Vane Sizes**

Choose from 3 different vane sizes: 50mm, 65mm or 75mm