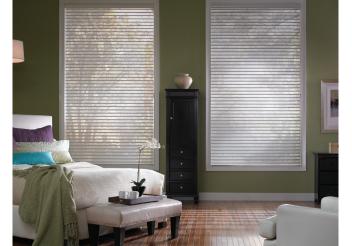

## Range

There are four types of Sheer fabric. Each fabric type comes in a range of colours:

- Ombrage (translucent fabric)
- Nuage (room darkening fabric)
- Brilliance (translucent fabric)
- Mystique (room darkening fabric)

## **Vane Sizes**

Choose from 3 different vane sizes: 50mm, 65mm or 75mm