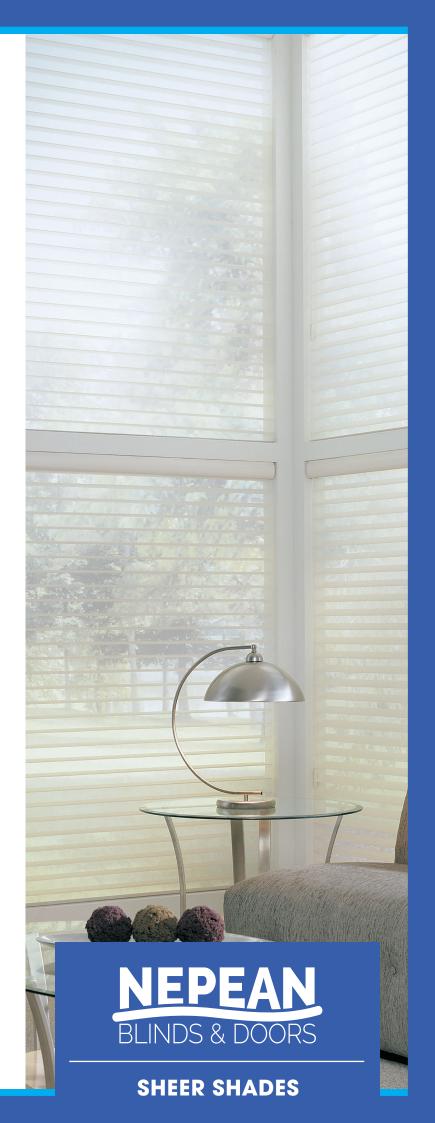

# **ELEGANT SOPHISTICATION**

Sheer Shades are an elegant window covering. They provide privacy without darkening the room, and allow you to view your outdoor environment without revealing glare on the windows. Sheers Shades combine the sheer fabric of a curtain, the tilting vanes of a Venetian, and the roll-away function of Roller Blinds.

# **Design Function**

Sheer Shades are created by soft vanes suspended between two layers of sheer fabric.

Light and privacy is controlled by raising or lowering the tilt of the vane.