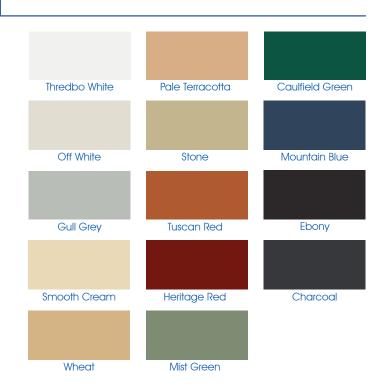

## Colour

Fixed Steel Awnings allow for a choice between fifteen different colours. The awnings can also have multiple colours fitted applied so that you can match any other existing colour schemes around the home.

Note: Colours should be used as a guide only. Outcome may vary across different screens/printers.