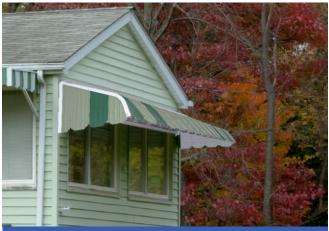

Fixed Steel Awnings are suitable for both large and small areas and can be made in a variety of different colours and patterns.

02 4726 5700 | nepeanblinds.com.au Unit 1/89 Batt Street, Penrith NSW 2750

## Colour

Fixed Steel Awnings allow for a choice between fifteen different colours. The awnings can also have multiple colours fitted applied so that you can match any other existing colour schemes around the home.