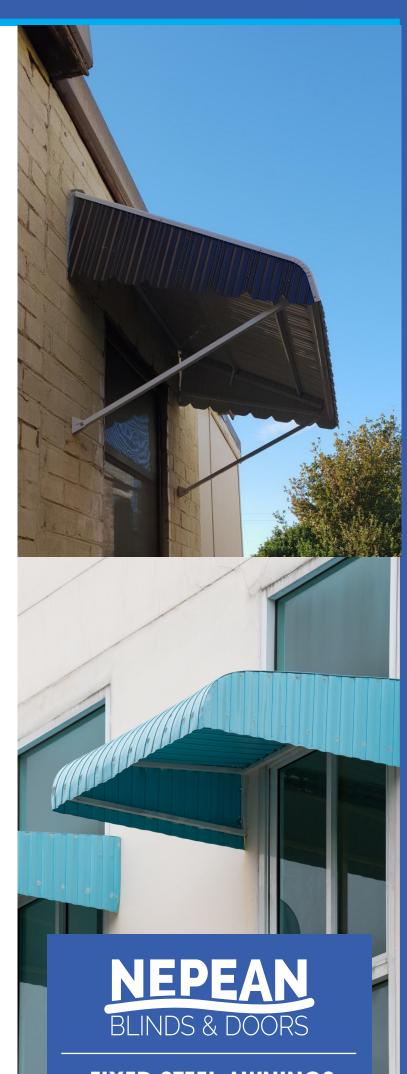

## **STRONG AND RIGID**

Enjoy permanent shade with strong Fixed Steel Awnings. Manufactured from tough COLORBOND® steel, Fixed Steel Awnings provide your home with excellent protection from rain and damaging UV rays.

Fixed Steel Awnings are suitable for both large and small areas and can be made in a variety of different colours and patterns.

02 4726 5700 | nepeanblinds.com.au Unit 1/89 Batt Street, Penrith NSW 2750

### Installation

Steel Awnings are fixed to the wall, with a slope variance between 15° and 45° – the choice is yours. If you require a large Awning, we recommend the use of support posts to further increase the stability of the Awning.