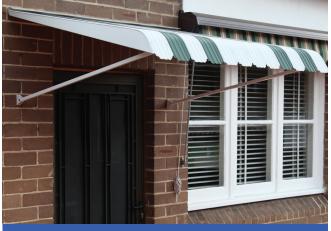

Fixed Steel Awnings are suitable for both large and small areas and can be made in a variety of different colours and patterns.

02 4726 5700 | nepeanblinds.com.au Unit 1/89 Batt Street, Penrith NSW 2750

### Installation

Steel Awnings are fixed to the wall, with a slope variance between 15° and 45° – the choice is yours. If you require a large Awning, we recommend the use of support posts to further increase the stability of the Awning.

## Colour

Fixed Steel Awnings allow for a choice between fifteen different colours. The awnings can also have multiple colours fitted applied so that you can match any other existing colour schemes around the home.