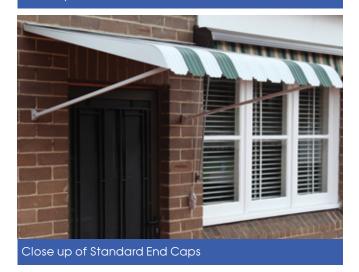

terns.







02 4726 5700 | nepeanblinds.com.au Unit 1/89 Batt Street, Penrith NSW 2750



# **Technical Info**

### Installation

Steel Awnings are fixed to the wall, with a slope variance between 15° and 45° – the choice is yours. If you require a large Awning, we recommend the use of support posts to further increase the stability of the Awning.

## Colour

Fixed Steel Awnings allow for a choice between fifteen different colours. The awnings can also have multiple colours fitted applied so that you can match any other existing colour schemes around the home.

Note: Colours should be used as a guide only. Outcome may vary across different screens/printers.



Note: Colours should be used as a guide only. Outcome may vary across different screens/printers.

# Close up of enclosed sides



# **Benefits**

# Strong

Fixed Steel Awnings have superior strength, allowing them to withstand the elements.

## **Protection**

Fixed Steel Awnings protect your home from wind, rain and UV damage.

## **Satisfaction Guaranteed**

Quality installation is assured with our specialist team, and peace of mind with a 3 year warranty.