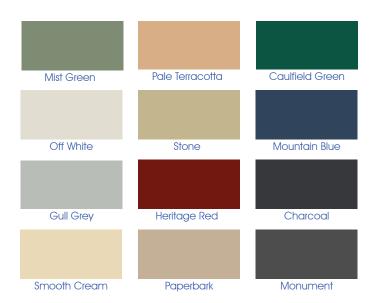

## Colour

Fixed Steel Awnings allow for a choice between fifteen different colours. The awnings can also have multiple colours fitted applied so that you can match any other existing colour schemes around the home.

Note: Colours should be used as a guide only. Outcome may vary across different screens/printers.

Note: Colours should be used as a guide only. Outcome may vary across different screens/printers.