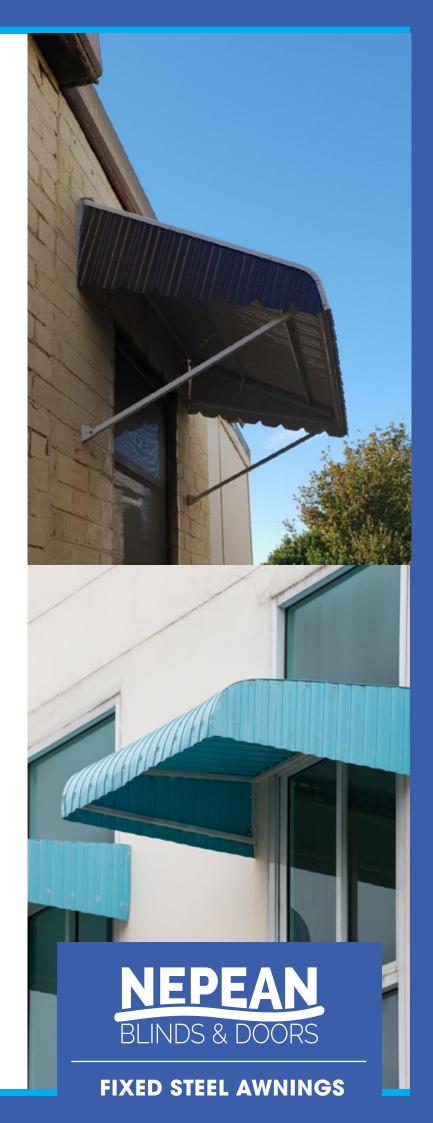

# **STRONG AND RIGID**

Enjoy permanent shade with strong Fixed Steel Awnings. Manufactured from tough COLORBOND® steel, Fixed Steel Awnings provide your home with excellent protection from rain and damaging UV rays.

Fixed Steel Awnings are suitable for both large and small areas and can be made in a variety of different colours and patterns.

02 4726 5700 | nepeanblinds.com.au Unit 1/89 Batt Street, Penrith NSW 2750

### Installation

Steel Awnings are fixed to the wall, with a slope variance between 15° and 45° – the choice is yours. If you require a large Awning, we recommend the use of support posts to further increase the stability of the Awning.