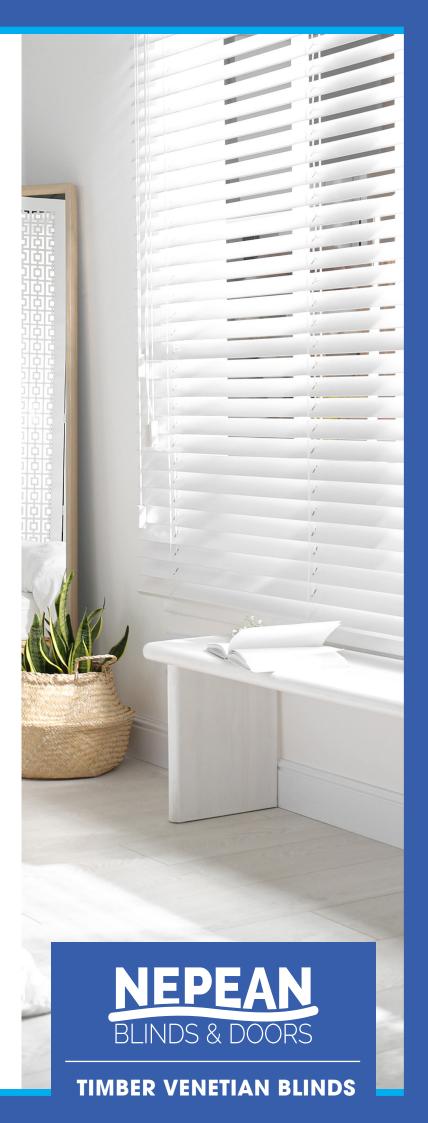

### **TRADITIONAL CHARM**

Tasteful and timeless, Timber Venetian Blinds are perfect for any room. The slats and fine ladder cords offer a clear view, contemporary styling and guaranteed privacy, with the added benefit of saving energy by improving temperature control. We also offer Timber Look Venetians, an economical alternative to real wood Venetians. For extra convenience and safety, your Venetians can be fitted with a motor enabling you to control them via remote control.

#### Colour

Timber and Timber Look Venetians are available in a range of shades.

- Cedar: choose between light-medium timber and medium-dark timber.
- Basswood: choose between white, nutmeg, vanilla and golden oak.
- Timber Look Venetians: available in a wide range of colours.