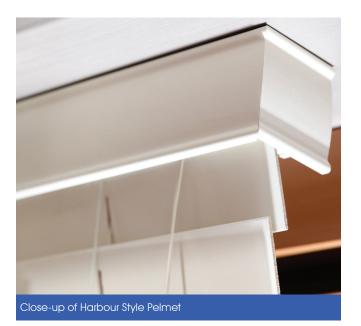

g temperature control. We also offer Timber Look Venetians, an economical alternative to real wood Venetians. For extra convenience and safety, your Venetians can be fitted with a motor enabling you to control them via remote control.









02 4726 5700 | nepeanblinds.com.au Unit 1/89 Batt Street, Penrith NSW 2750



### **Technical Info**

#### **Slat Widths**

■ Basswood: 50mm or 63mm

Cedar: 46mm or 60mm

■ Timber Look: 50mm or 63mm

### **Pelmet**

Choose between a flat pelmet or ridged edges (see below).

#### Colour

Timber and Timber Look Venetians are available in a range of shades.

- Cedar: choose between light-medium timber and medium-dark timber.
- Basswood: choose between white, nutmeg, vanilla and golden oak.
- Timber Look Venetians: available in a wide range of colours.



## Benefits

### **Easy To Clean**

Timber and Timber Look Venetians can be easily cleaned with a feather duster.

### **Coordinated Style**

Pelmet, bottom rail and cords are made to coordinate perfectly with your chosen colour, offering a consistent look.

### **Child-Safety**

We install child safety devices on all products, in order to keep the little ones safe.

### **Satisfaction Guaranteed**

Timber and Timber Look Venetians come with a 3 Year warranty.