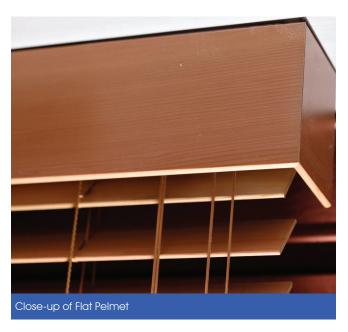

etween a flat pelmet or ridged edges (see below).

#### Colour

Timber and Timber Look Venetians are available in a range of shades.

- Cedar: choose between light-medium timber and medium-dark timber.
- Basswood: choose between white, nutmeg, vanilla and golden oak.
- Timber Look Venetians: available in a wide range of colours.



## Benefits

### **Easy To Clean**

Timber and Timber Look Venetians can be easily cleaned with a feather duster.

### **Coordinated Style**

Pelmet, bottom rail and cords are made to coordinate perfectly with your chosen colour, offering a consistent look.

### **Child-Safety**

We install child safety devices on all products, in order to keep the little ones safe.

### **Satisfaction Guaranteed**

Timber and Timber Look Venetians come with a 3 Year warranty.