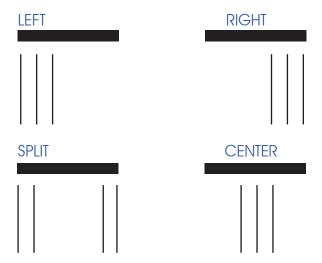

#### **Stack Options**

Vertical Drapes are stacked depending on where the window opening is. This is shown below:

Sew in Weights Special Weig