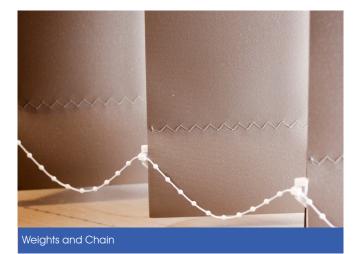

#### Weights

There are three different types of weights: weights and chains, special weights, or sewn-in weights (see below).

#### **Stack Options**

Vertical Drapes are stacked depending on where the window opening is. This is shown below:

Sew in Weights Special Weig