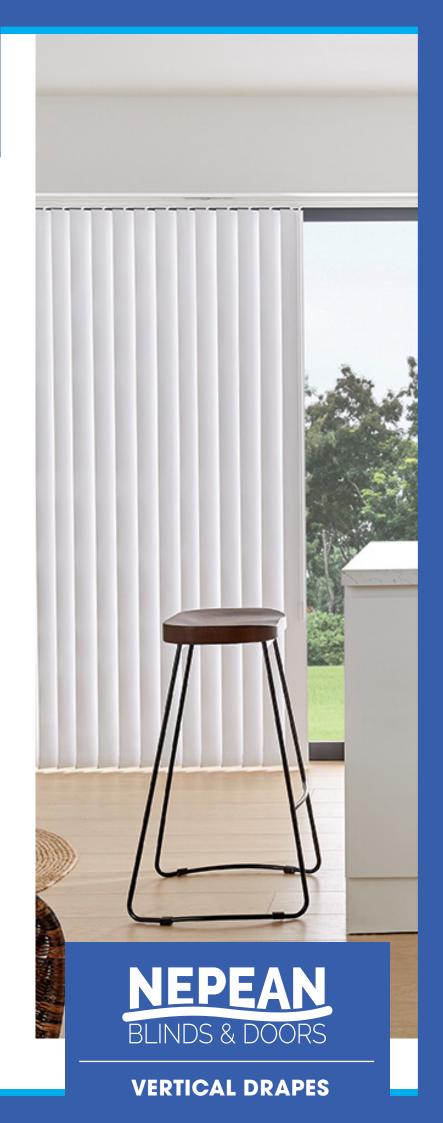

## VERSATILE AND PRACTICAL

Easily control heat, light and privacy through Nepean's sleek and modern Vertical Drapes. This style of window covering is perfect for in front of sliding doors and windows. Vertical Drapes can be fitted to most shapes, even sloping doors or windows next to staircases.