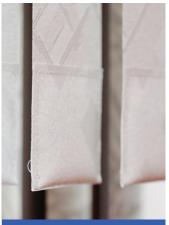

#### Weights

There are three different types of weights: weights and chains, special weights, or sewn-in weights (see below).

#### **Stack Options**

Vertical Drapes are stacked depending on where the window opening is. This is shown below:

Sew in Weights Special Weig