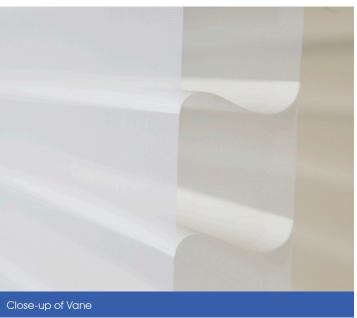

#### **Vane Sizes**

Choose from 3 different vane sizes: 50mm, 65mm or 75mm

#### **Design Function**

Whisper Sheer Blinds are created by soft vanes suspended between two layers of sheer fabric.

Light and privacy is controlled by raising or lowering the tilt of the vane.