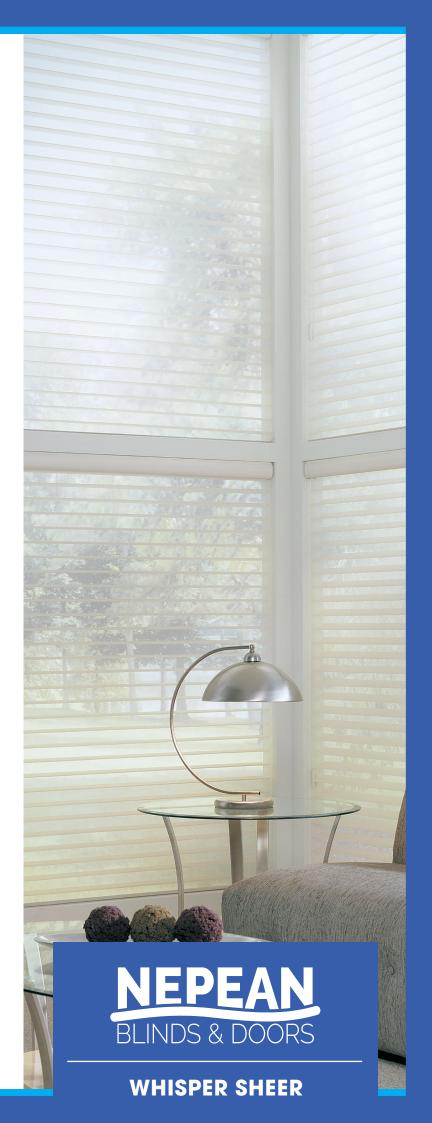

## **ELEGANT SOPHISTICATION**

Whisper Sheer Shades are an elegant window covering. They provide privacy without darkening the room, and allow you to view your outdoor environment without revealing glare on the windows. Whisper Sheers combine the sheer fabric of a curtain, the tilting vanes of a Venetian, and the roll-away function of Roller Blinds.