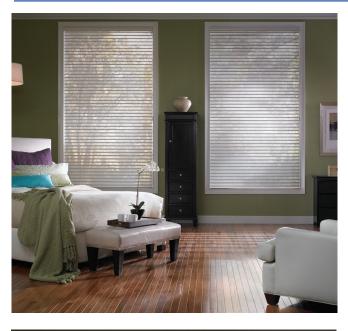

## **ELEGANT SOPHISTICATION**

Whisper Sheer Shades are an elegant window covering. They provide privacy without darkening the room, and allow you to view your outdoor environment without revealing glare on the windows. Whisper Sheers combine the sheer fabric of a curtain, the tilting vanes of a Venetian, and the roll-away function of Roller Blinds.

#### **Design Function**

Whisper Sheer Blinds are created by soft vanes suspended between two layers of sheer fabric.

Light and privacy is controlled by raising or lowering the tilt of the vane.