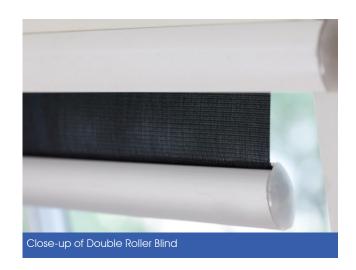

#### **Double Roller Blinds**

With a Double Roller Blind, a blockout fabric is positioned in front of a sunscreen or light-filtering fabric on separate rollers. These rollers move independently of each other, giving you control over light and privacy. This makes Double Roller Blinds especially suited to bedrooms.