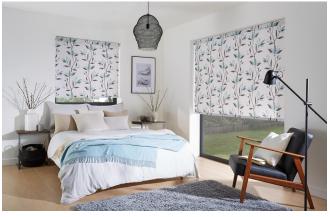

#### **Fabrics**

Roller Blinds can be made in blockout, lightfiltering or sunscreen fabric. Each fabric type also has numerous colours, patterns and textures providing you with a very broad range to choose from.

### **Range of Fabrics**

Roller Blinds can be made with an extensive range of fabrics, meaning there is an option to suit any decor.