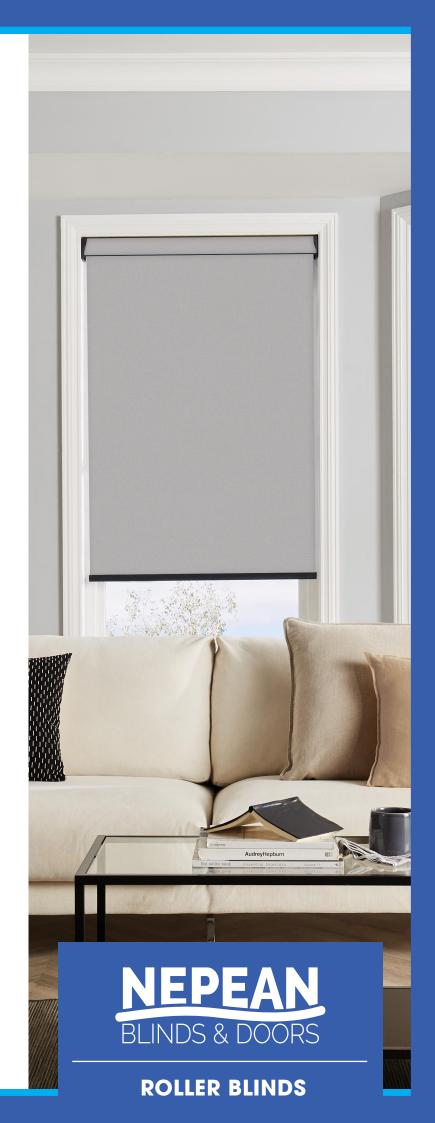

## MODERN AND PRACTICAL

Roller Blinds are modern and stylish. Available in both Single and Double Roller Blinds.

The Double Roller Blinds make a perfect combination if you use a blockout with a light filtering fabric for ultimate versatility. Front and rear blinds can be adjusted independently of each other, giving you control over light and privacy.

### **Range of Fabrics**

Roller Blinds can be made with an extensive range of fabrics, meaning there is an option to suit any decor.