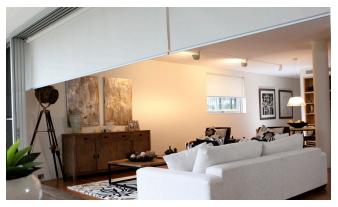

#### **Double Roller Blinds**

With a Double Roller Blind, a blockout fabric is positioned in front of a sunscreen or light-filtering fabric on separate rollers. These rollers move independently of each other, giving you control over light and privacy. This makes Double Roller Blinds especially suited to bedrooms.