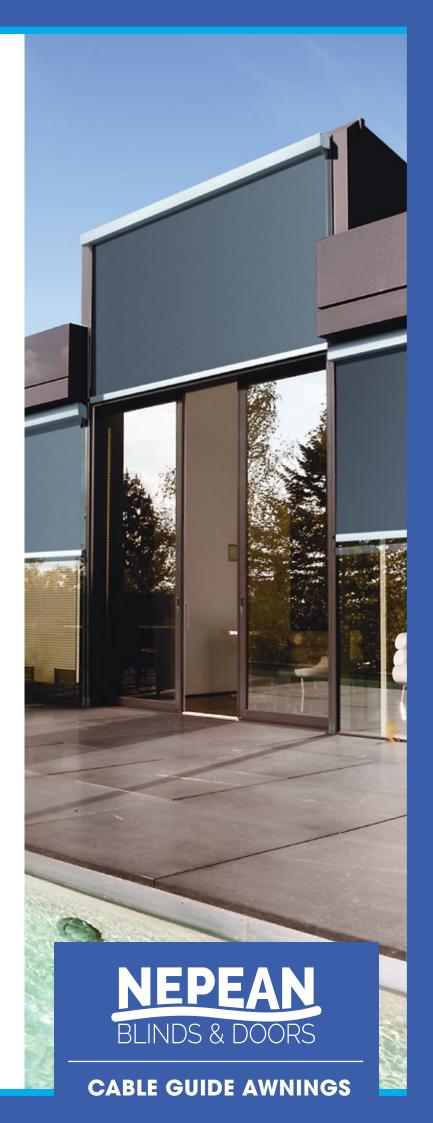

## **Cables for Extra Wind Resistance**

This robust system not only provides UV protection and air flow, it is incredibly durable and provides the best option when fixing a channel to a wall is not possible. Featuring stainless steel cables perfect for seaside homes. The bottom rail moves up and down the cable guides creating a smooth operation.