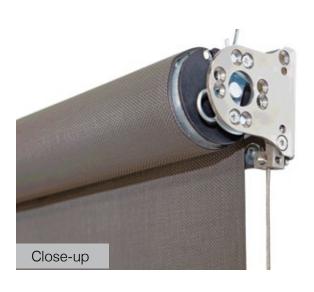

### **Extra Strength Cable**

The cables are high tensile 2.5mm 316 grade marine stainless steel, making them perfect for coastal applications.