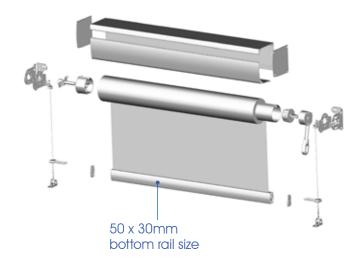

#### **Bottom Rail Accessories**

Locking Bolt - Secures the awning into the side channel base, cable bracket or breeching staple. As the bolt is inserted inside the base rail, the system maintains its clean aesthetic, and allows the bottom rail to be positioned closer to the ground.