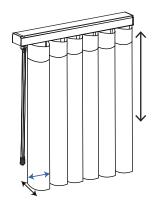

### **Stacking Options**

Stacking:

Standard Vane: Approximately 10% of Track Width Small Vane(S): Approximately 13% of Track Width