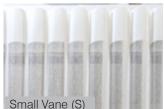

#### Vane Size

Wynstan offers two vane sizes: standard and small(S). Opting for the small vane provides a sleeker and more refined appearance with 30% more vane slats.

Reveal size on stacking 200mm-standard vane 160mm-small vane (S)