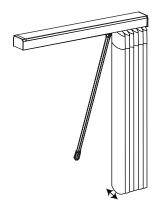

### **Wand Operation**

Verishades are controled by wand, simply rotate the fabric blades and draw the vanes across. Available Wand Size: 500mm, 750mm, 1100mm, 1500mm.