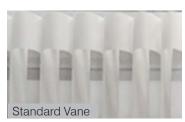

#### Vane Size

Wynstan offers two vane sizes: standard and small(S). Opting for the small vane provides a sleeker and more refined appearance with 30% more vane slats.

Reveal size on stacking 200mm-standard vane 160mm-small vane (S)