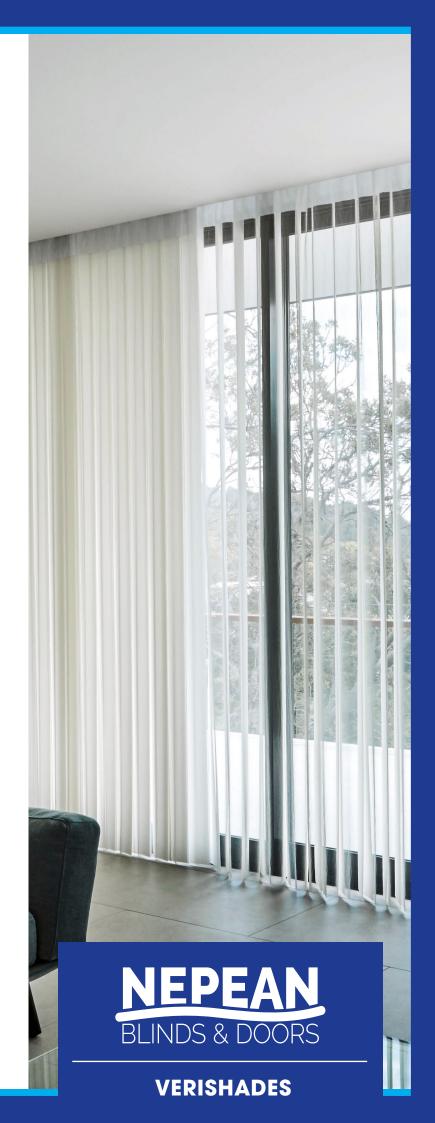

### **SMART CURTAIN**

Everyone loves curtains, they're elegant, soft, and stylish – but they're either open or closed. Wynstan Veri Shades® unique patented design has the elegance and functionality of a blind and the privacy of a curtain. With the turn of a wand you can easily adjust the Veri Shades® to control and adjust light levels depending on the position of the sun, or privacy required.

### **Wand Operation**

Verishades are controled by wand, simply rotate the fabric blades and draw the vanes across. Available Wand Size: 500mm, 750mm, 1100mm, 1500mm.

#### **Functional**

For seamless indoor-outdoor living, conveniently walk through the individual fabric vanes whether they are opened or closed.

#### **Light Control**

Provides daytime privacy whilst allowing a soft view through. Easily adjust the level of privacy and light to suit your requirements by rotating the fabric vanes halfway. To block light, close the shades completely.