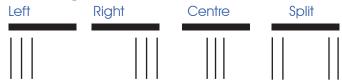

|------|--------|
| Type    | Width | Drop | Width | Drop | Area   |
| Wand    | 1000  | 1000 | 5950  | 3600 | 21 sqm |

# **Hardware Colours**

With 4 standard colours available:



# **Track Options**







Decorative Track with Flat Finial option



Decorative Track with Round Finial option

# **Uniform Appearance**

Seamless colour coordination between fabric and hardware for a cohesive interior look. The modern headrail design is available in 6 matching colours

# **Wand Operation**

For a cordless and enhanced child safe solution, opt for the traversing Wand operation (available in white, white birch, clear anodised and black). Using just one hand, simply rotate the fabric blades and draw the vanes across. Available Wand Size: 750mm, 1100mm, 1500mm, 2000mm.

# **Stacking Options**





#### **Functional**

For seamless indoor-outdoor living, conveniently walk through the individual fabric vanes whether they are opened or closed.

# **Light Control**

Provides daytime privacy whilst allowing a soft view through. Easily adjust the level of privacy and light to suit your requirements by rotating the fabric vanes halfway. To block light, close the shades completely.

#### Quiet

Free from noisy connecting chains and bottom weights, Veri Shades® operates quietly and softly settles back into position.

#### **On Trend**

Ideal for contemporary interiors, large windows and sliding doors, Veri Shades® is perfect for creating a statement feature across vast openings with their elegant vertical design.

#### **Child-Safe**

The lack of cords or cables adds an extra level of ch