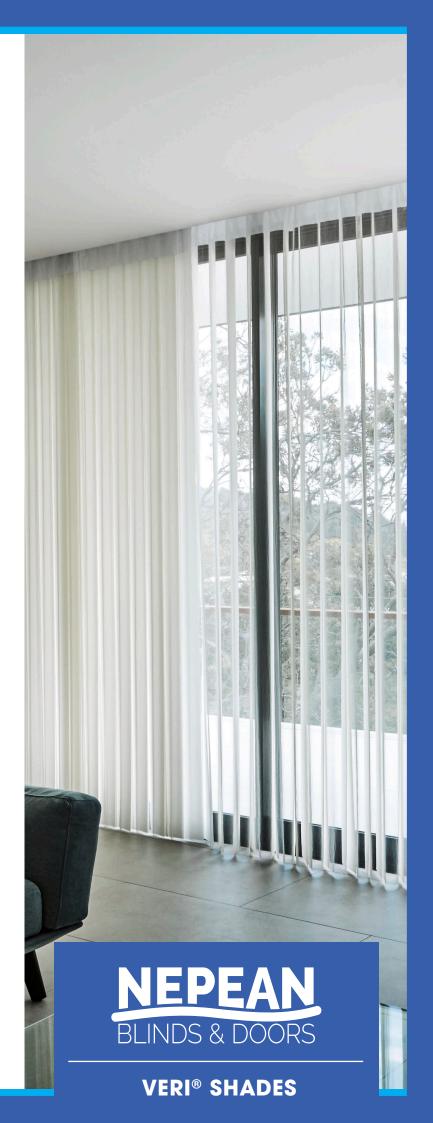

# THE CLEVER CURTAIN

Everyone loves curtains, they're elegant, soft, and stylish – but they're either open or closed. Veri Shades® unique patented design has the elegance and functionality of a blind and the privacy of a curtain. With the turn of a wand you can easily adjust the Veri Shades® to control and adjust light levels depending on the position of the sun, or privacy required.

#### **On Trend**

Ideal for contemporary interiors, large windows and sliding doors, Veri Shades® is perfect for creating a statement feature across vast openings with their elegant vertical design.