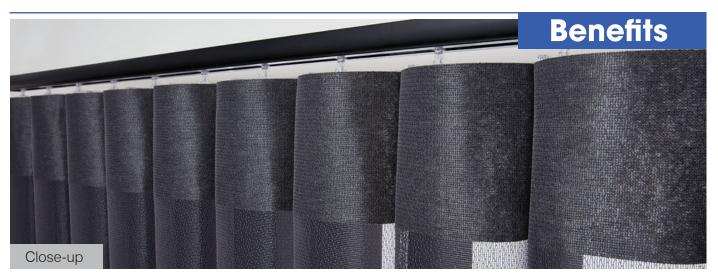

# **Uniform Appearance**

Seamless colour coordination between fabric and hardware for a cohesive interior look. The modern headrail design is available in 6 matching colours