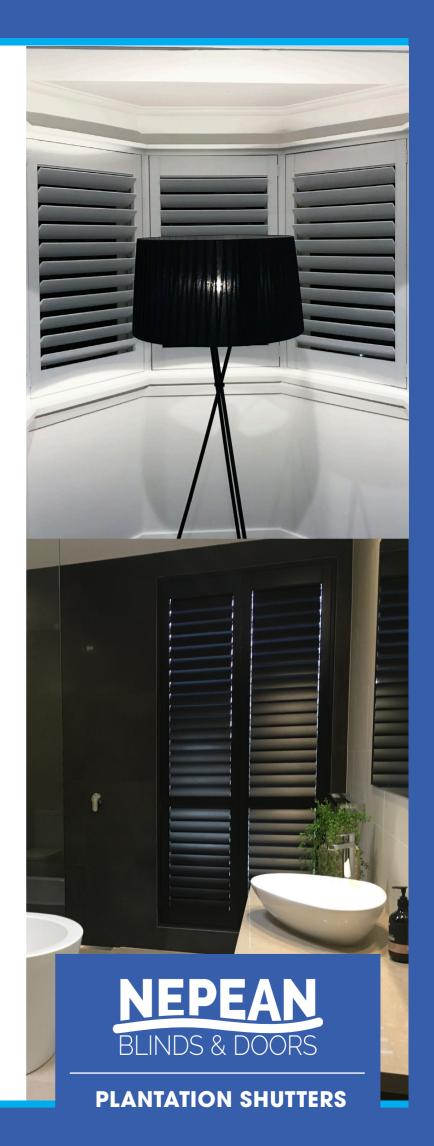

## TRADITIONAL ELEGANCE

Our made-to-measure Hardwood, Basswood, Cedarwood or Fauxwood Plantation Shutters will transform the appearance of your home. A wide variety of colours, slat widths and shapes mean that we can tailor the right solution for your home. Fauxwood Shutters are especially designed for wet areas such as kitchens, laundries and bathrooms.

#### Colour

Plantation Shutters are available in many different colours, ranging from whites and blacks to varying natural timber shades, both light and dark. Fauxwood Shutters are available in varying shades of white.

#### **Style**

Plantation Shutters can be made in a variety of styles such as Bi-Fold, Sliding, Fixed or Hinged. Plantation Shutters can also be made to fit arched, triangular or angled windows. Plantation Shutters can also be made with independently operated top and bottom halves.