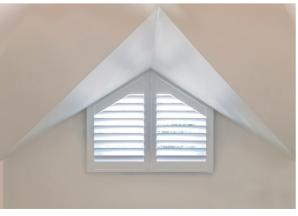

#### **Style**

Plantation Shutters can be made in a variety of styles such as Bi-Fold, Sliding, Fixed or Hinged. Plantation Shutters can also be made to fit arched, triangular or angled windows. Plantation Shutters can also be made with independently operated top and bottom halves.