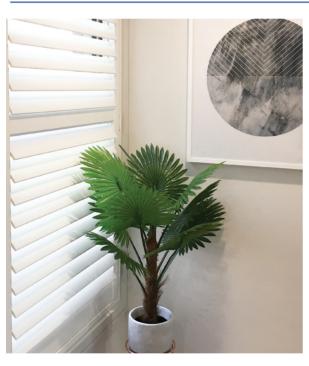

## TRADITIONAL ELEGANCE

Our made-to-measure Hardwood, Basswood, Cedarwood or Fauxwood Plantation Shutters will transform the appearance of your home. A wide variety of colours, slat widths and shapes mean that we can tailor the right solution for your home. Fauxwood Shutters are especially designed for wet areas such as kitchens, laundries and bathrooms.

#### Colour

Plantation Shutters are available in many different colours, ranging from whites and blacks to varying natural timber shades, both light and dark. Fauxwood Shutters are available in varying shades of white.