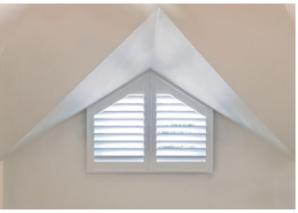

#### **Style**

Plantation Shutters can be made in a variety of styles such as Bi-Fold, Sliding, Fixed or Hinged. Plantation Shutters can also be made to fit arched, triangular or angled windows. Plantation Shutters can also be made with independently operated top and bottom halves.