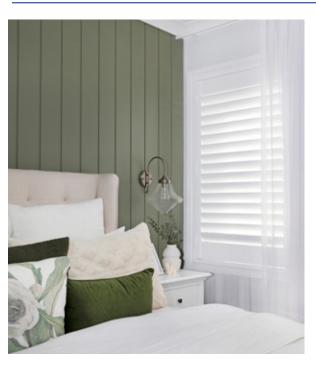

#### Colour

Plantation Shutters are available in many different colours, ranging from whites and blacks to varying natural timber shades, both light and dark. Fauxwood Shutters are available in varying shades of white.

#### **Range of Styles**

With numerous styles and colours available, Plantation Shutters can be highly customised to suit any room.