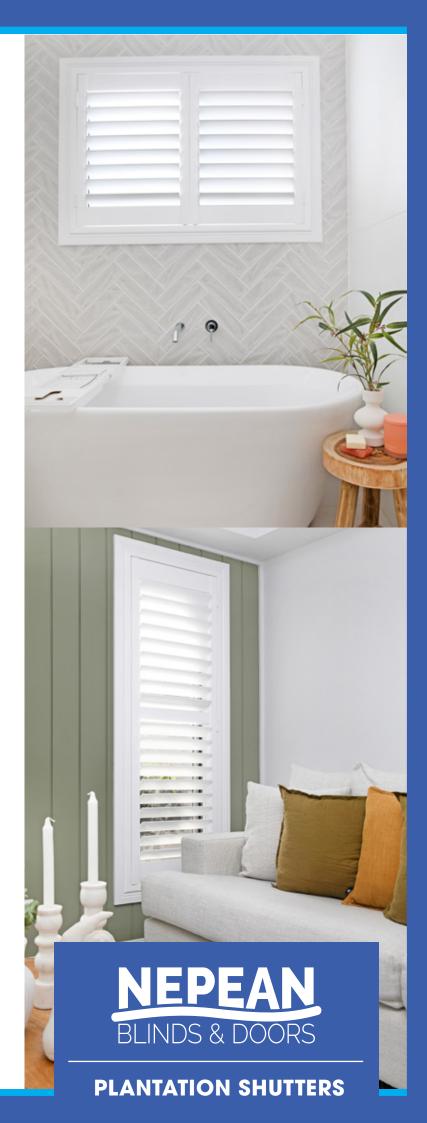

## TRADITIONAL ELEGANCE

Our made-to-measure Hardwood, Basswood or Fauxwood Plantation Shutters will transform the appearance of your home. A wide variety of colours, slat widths and shapes mean that we can tailor the right solution for your home. Fauxwood Shutters are especially designed for wet areas such as kitchens, laundries and bathrooms.

#### **Type**

Choose from Hardwood, Basswood or Fauxwood Shutters. When compared to other similar products, Fauxwood Shutters, have the appearance of real timber, with superior moisture tolerance.

#### **Range of Styles**

With numerous styles and colours available, Plantation Shutters can be highly customised to suit any room.