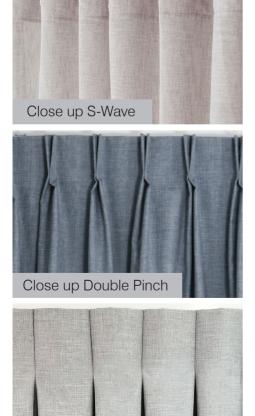

#### **Design Style**

We offer three popular styles: S Wave, Double Pinch and Reverse Box