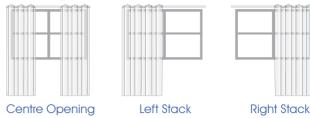

textures, our range will suit all interiors and budgets.



02 4726 5700 | nepeanblinds.com.au Unit 1/89 Batt Street, Penrith NSW 2750





### CURTAINS

# **Technical Info**

#### **Size Limitations**

| Min. Width | Min Drop | Max. Width | Max Drop |
|------------|----------|------------|----------|
| 500mm      | 500mm    | 6000mm     | 3100mm*  |

\*Please note that maximum fabrics drop vary between 2800-3100mm, please check with your sales consultant.

#### **Design Style**

We offer three popular styles: S Wave, Double Pinch and Reverse Box

#### Operation

We offers three types of control for curtains:

Hand Drawn

#### Wand Control

# Wand TypeLengthClear Acrylic750,1000, 1250mmWhite Aluminium750,1000, 1250mmSilver Aluminium750,1000, 1250mm

#### Motorised

#### Stacking Options



#### Fabrics

Curtains can be made in sheer or blockout fabric. Each fabric type also has numerous colours and panterns, providing you with an extensive range to choose from.

#### **Track Options**





Standard White Black Platinum Premium White Black Platinum Birch White Champagne



White Black Silver Champagne

# **Benefits**

#### **Light Control**

Our Curtain range offer the ultimate in light control, especially when paired with Roller Blinds. Sheer curtains can be used to diffuse the light, while a blockout roller blind behind will create the hotel feel of complete darkness while you sleep.

#### **On Trend**

Curtains are a favoured choice of architects and interior designers. Ideal for creating a relaxed and soft appearance around your windows, they add a luxurious layer that